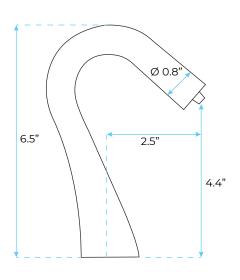

## BATHSELECT POLISHED CHROME HAND SANITIZER AUTOMATIC SOAP DISPENSER - DECK MOUNTED COMMERCIAL SPECS

## **SPECS:**

Product Type: Commercial

Main Construction Material: Brass

Mount Type: Deck

Handle Type: Infra-Red

Power Supply: AC 110-240V or DC 6V

Soap Pump: 6 Volt Noise-Free

PERISTALTIC Pump System