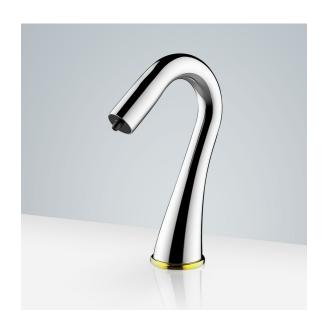

## BATHSELECT POLISHED CHROME HAND SANITIZER AUTOMATIC SOAP DISPENSER - DECK MOUNTED COMMERCIAL SPECS

## **SPECS:**

Product Type: Commercial

Main Construction Material: Brass

Mount Type: Deck

Handle Type: Infra-Red

Power Supply: AC 110-240V or DC 6V

Soap Pump: 6 Volt Noise-Free

PERISTALTIC Pump System