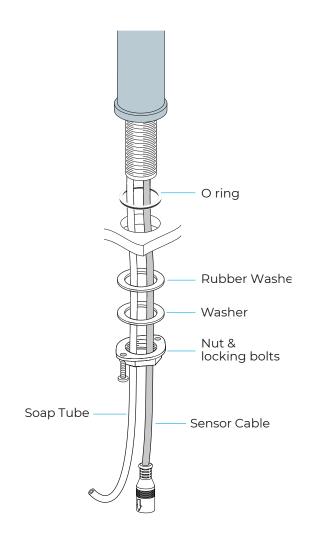

## **SPECS:**

Product Type: Commercial

Main Construction Material: Brass

Mount Type: Deck

Handle Type: Infra-Red

Power Supply: AC 110-240V or DC 6V

Soap Pump: 6 Volt Noise-Free

PERISTALTIC Pump System

Number of Tap Holes: 1

Valve/Cartridge Type: Solenoid Valve

Sensing Range: Adjustable with

optional remote control

Working Soap: Standard liquid Soap

Soap Bottle Capacity: 800ML

Applicable soap viscosity: 1~500mPa.S